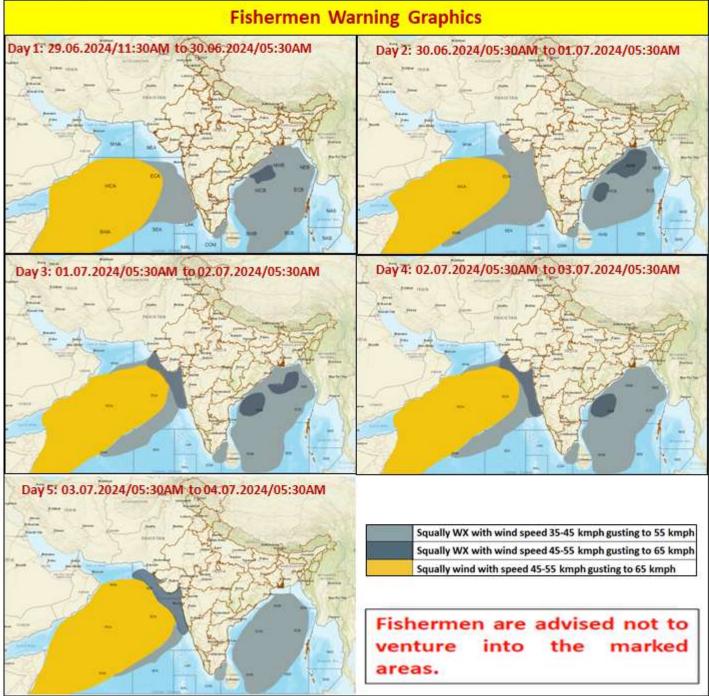

## WIND WARNING FOR FISHERMEN FOR KARNATAKA, KERALA COASTS AND LAKSHADWEEP AREA FOR NEXT 4 DAYS : 30<sup>th</sup> June 2024 to 03<sup>nd</sup> July 2024

| AREA            | WARNING MESSAGE                                                                                                                                                                                                                      |
|-----------------|--------------------------------------------------------------------------------------------------------------------------------------------------------------------------------------------------------------------------------------|
| Karnataka Coast | <u>Day 1 (30.06.2024):-</u> Squally weather with wind speed 35 kmph to 45 kmph gusting to 55 kmph likely to prevail along and off Karnataka                                                                                          |
|                 | Coast.<br>Fishermen are advised not to venture into the above sea areas during<br>the mentioned period above.                                                                                                                        |
| Kerala coast    | NIL                                                                                                                                                                                                                                  |
| Lakshadweep     | Day 1 (30.06.2024) Squally weather with wind speed 35 kmph to 45 kmph gusting to 55 kmph likely to prevail over Lakshadweep area<br>Fishermen are advised not to venture into the above sea areas during the mentioned period above. |

| FOR OTHER COASTS AND OPEN SEA |                                                                                                                                                                                                                                                                                                                                                                                                                                                                                                                                                    |  |  |
|-------------------------------|----------------------------------------------------------------------------------------------------------------------------------------------------------------------------------------------------------------------------------------------------------------------------------------------------------------------------------------------------------------------------------------------------------------------------------------------------------------------------------------------------------------------------------------------------|--|--|
| DAY                           | WARNING                                                                                                                                                                                                                                                                                                                                                                                                                                                                                                                                            |  |  |
| Day 1 (30.06.2024)            | Squally wind with wind speed 45 kmph to 55 kmph gusting to 65 kmph<br>likely to prevail along and off Southwest & Adjoining Southeast Arabian<br>Sea, Central Arabian Sea, over Northwest Bay of Bengal and parts of<br>Westcentral Bay of Bengal.<br>Squally weather with wind speed 35 kmph to 45 kmph gusting to 55 kmph<br>likely to prevail over Northern parts of Southeast Arabian Sea, along and off<br>South, Central & North Bay of Bengal and along and off North Andhra<br>Pradesh. Gulf of Mannar and adjoining South Tamilnadu Coast |  |  |
| Day 2 (01.07.2024)            | Squally wind with wind speed 45 kmph to 55 kmph gusting to 65 kmph<br>likely to prevail along and off Southwest & Adjoining Southeast Arabian<br>Sea, Central Arabian Sea, over Northwest Bay of Bengal, Southcentral parts<br>of North Bay of Bengal and adjoining Westcentral Bay of Bengal.<br>Squally weather with wind speed 35 kmph to 45 kmph gusting to 55 kmph<br>likely to prevail over Northern parts of Southeast Arabian Sea and over<br>South, Central & North Bay of Bengal. Gulf of Mannar and adjoining South<br>Tamilnadu Coast  |  |  |
| Day 3 (02.07.2024)            | Squally wind with wind speed 45 kmph to 55 kmph gusting to 65 kmph<br>likely to prevail along and off Southwest & Adjoining Southeast Arabian<br>Sea, Central Arabian Sea and over Northwest Bay of Bengal.<br>Squally weather with wind speed 35 kmph to 45 kmph gusting to 55 kmph<br>likely to prevail over Northern parts of Southeast Arabian Sea and over<br>South, Central & North Bay of Bengal. Gulf of Mannar and adjoining South                                                                                                        |  |  |

|                                                                                           | Tamilnadu Coast                                                          |  |  |
|-------------------------------------------------------------------------------------------|--------------------------------------------------------------------------|--|--|
|                                                                                           | Squally wind with wind speed 45 kmph to 55 kmph gusting to 65 kmph       |  |  |
|                                                                                           | likely to prevail along and off Southwest & Adjoining Southeast Arabian  |  |  |
|                                                                                           | Sea and Central Arabian Sea.                                             |  |  |
| Day 4 (03.07.2024)                                                                        | Squally weather with wind speed 35 kmph to 45 kmph gusting to 55 kmph    |  |  |
|                                                                                           | likely to prevail over Northern parts of Southeast Arabian Sea and over  |  |  |
|                                                                                           | South, Central & North Bay of Bengal. Gulf of Mannar and adjoining South |  |  |
|                                                                                           | Tamilnadu Coast                                                          |  |  |
| Fishermen are advised not to venture into the above sea areas during the mentioned period |                                                                          |  |  |
| above.                                                                                    |                                                                          |  |  |