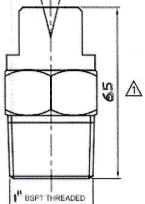

Quotations are invited for "Supply of SS 316 Jumbo Water Curtain Nozzles with Coupling (Adapter)" as per BOQ and Terms & Conditions detailed below.

| Description of item                | Qty.                                                                                                                                                                                                                                                                                                                                                                                    | Unit                                                                                                                                                                                                                                                                                                                                       | Rate in                                                                                                                                                                                                                                                                                                                  | Amount in                                                                                                                                                                                                                                                                                                                                     |
|------------------------------------|-----------------------------------------------------------------------------------------------------------------------------------------------------------------------------------------------------------------------------------------------------------------------------------------------------------------------------------------------------------------------------------------|--------------------------------------------------------------------------------------------------------------------------------------------------------------------------------------------------------------------------------------------------------------------------------------------------------------------------------------------|--------------------------------------------------------------------------------------------------------------------------------------------------------------------------------------------------------------------------------------------------------------------------------------------------------------------------|-----------------------------------------------------------------------------------------------------------------------------------------------------------------------------------------------------------------------------------------------------------------------------------------------------------------------------------------------|
|                                    |                                                                                                                                                                                                                                                                                                                                                                                         |                                                                                                                                                                                                                                                                                                                                            | Rs.                                                                                                                                                                                                                                                                                                                      | Rs.                                                                                                                                                                                                                                                                                                                                           |
| Supply of SS316 Coupling           | 28                                                                                                                                                                                                                                                                                                                                                                                      | No.                                                                                                                                                                                                                                                                                                                                        |                                                                                                                                                                                                                                                                                                                          |                                                                                                                                                                                                                                                                                                                                               |
| (Adapter) for Jumbo Water Curtain  |                                                                                                                                                                                                                                                                                                                                                                                         |                                                                                                                                                                                                                                                                                                                                            |                                                                                                                                                                                                                                                                                                                          |                                                                                                                                                                                                                                                                                                                                               |
| Nozzles as per Annexure -1.        |                                                                                                                                                                                                                                                                                                                                                                                         |                                                                                                                                                                                                                                                                                                                                            |                                                                                                                                                                                                                                                                                                                          |                                                                                                                                                                                                                                                                                                                                               |
| Supply of SS316 Jumbo Water        |                                                                                                                                                                                                                                                                                                                                                                                         |                                                                                                                                                                                                                                                                                                                                            |                                                                                                                                                                                                                                                                                                                          |                                                                                                                                                                                                                                                                                                                                               |
| Curtain Nozzles of 362 LPM (Liters |                                                                                                                                                                                                                                                                                                                                                                                         |                                                                                                                                                                                                                                                                                                                                            |                                                                                                                                                                                                                                                                                                                          |                                                                                                                                                                                                                                                                                                                                               |
| per minute) discharge @7 Kg/cm2    |                                                                                                                                                                                                                                                                                                                                                                                         |                                                                                                                                                                                                                                                                                                                                            |                                                                                                                                                                                                                                                                                                                          | ÷.                                                                                                                                                                                                                                                                                                                                            |
| pressure as per Annexure -1.       | 28                                                                                                                                                                                                                                                                                                                                                                                      | No.                                                                                                                                                                                                                                                                                                                                        |                                                                                                                                                                                                                                                                                                                          | in an                                                                                                                                                                                                                                                                                                     |
| Note: The Projectile Curve of      |                                                                                                                                                                                                                                                                                                                                                                                         |                                                                                                                                                                                                                                                                                                                                            |                                                                                                                                                                                                                                                                                                                          |                                                                                                                                                                                                                                                                                                                                               |
| Jumbo Water Curtain Nozzles is     |                                                                                                                                                                                                                                                                                                                                                                                         |                                                                                                                                                                                                                                                                                                                                            |                                                                                                                                                                                                                                                                                                                          | -                                                                                                                                                                                                                                                                                                                                             |
| enclosed as Annexure -2.           |                                                                                                                                                                                                                                                                                                                                                                                         |                                                                                                                                                                                                                                                                                                                                            |                                                                                                                                                                                                                                                                                                                          |                                                                                                                                                                                                                                                                                                                                               |
| Sub Total                          |                                                                                                                                                                                                                                                                                                                                                                                         |                                                                                                                                                                                                                                                                                                                                            |                                                                                                                                                                                                                                                                                                                          |                                                                                                                                                                                                                                                                                                                                               |
| GST @%                             |                                                                                                                                                                                                                                                                                                                                                                                         |                                                                                                                                                                                                                                                                                                                                            | - 11                                                                                                                                                                                                                                                                                                                     |                                                                                                                                                                                                                                                                                                                                               |
| Grand Total                        |                                                                                                                                                                                                                                                                                                                                                                                         |                                                                                                                                                                                                                                                                                                                                            |                                                                                                                                                                                                                                                                                                                          |                                                                                                                                                                                                                                                                                                                                               |
|                                    | Supply of SS316 Coupling<br>(Adapter) for Jumbo Water Curtain<br>Nozzles as per <b>Annexure -1.</b><br>Supply of SS316 Jumbo Water<br>Curtain Nozzles of 362 LPM (Liters<br>per minute) discharge @7 Kg/cm2<br>pressure as per <b>Annexure -1.</b><br><u>Note:</u> The Projectile Curve of<br>Jumbo Water Curtain Nozzles is<br>enclosed as <b>Annexure -2</b> .<br>Sub Total<br>GST @% | Supply of SS316 Coupling<br>(Adapter) for Jumbo Water Curtain<br>Nozzles as per Annexure -1.28Supply of SS316 Jumbo Water<br>Curtain Nozzles of 362 LPM (Liters<br>per minute) discharge @7 Kg/cm2<br>pressure as per Annexure -1.28Note:<br>The Projectile Curve of<br>Jumbo Water Curtain Nozzles is<br>enclosed as Annexure -2.28GST @% | Supply of SS316 Coupling<br>(Adapter) for Jumbo Water Curtain<br>Nozzles as per Annexure -1.28No.Supply of SS316 Jumbo Water<br>Curtain Nozzles of 362 LPM (Liters<br>per minute) discharge @7 Kg/cm2<br>pressure as per Annexure -1.28No.Note:<br>Jumbo Water Curtain Nozzles is<br>enclosed as Annexure -2.28No.GST @% | Supply of SS316 Coupling<br>(Adapter) for Jumbo Water Curtain<br>Nozzles as per Annexure -1.28No.Supply of SS316 Jumbo Water<br>Curtain Nozzles of 362 LPM (Liters<br>per minute) discharge @7 Kg/cm2<br>pressure as per Annexure -1.28No.Note:<br>The Projectile Curve of<br>Jumbo Water Curtain Nozzles is<br>enclosed as Annexure -2.28No. |

#### **Terms and conditions:**

- The rate quoted shall be firm and final and inclusive of all taxes & duties excluding GST. GST as applicable shall be paid extra. GST shall be quoted separately.
- 2. The rate quoted should be valid for at least 45 days from the due date of submission of offer.
- 3. The successful bidder shall supply twenty eight (28) numbers of Jumbo Water Curtain Nozzles with Coupling (Adapter) which shall be able to produce dense water curtain of 20 meters radius through 15° angle in vertical plane with width of spray 5 mtrs. at discharge rate of 362 LPM of sea water at inlet pressure of 7 kg/cm2 (max). The Nozzles & Coupling (Adapter) shall be of SS 316 materials and of 1"BSPT thread (M & F) size as per the Technical Data Sheet & Drawing (Annexure .1). The Projectile Curve of Jumbo Water Curtain Nozzles is enclosed as Annexure .2.
- 4. The time allowed for supply of SS 316 Jumbo Water Curtain Nozzles with Coupling (Adapter) is 45 days from the date of issue of work order. The supplied items shall be inspected in the works of manufacturer by any one of the following Third Party Inspection (TPI) Agency viz. IR Class System and Solutions Pvt. Ltd., ABS Industrial Verification (Pvt.) Ltd., DNV, Bureau Veritas (I) Pvt. Ltd. and Lloyds Inspection Agency Pvt. Ltd., before dispatch. The TPI Agency shall inspect the manufacturer's certificate of supply items, visual inspection of supply items and witnessing the flow rate of 362 LPM (Liters per minute) and Vertical throw & width of spray at discharge pressure of 7 Kg/cm<sup>2</sup> at works of the manufacturer as per the Technical Data Sheet & Drawing (Annexure .1). The items shall be dispatched only after satisfactory Third Party Inspection and certification by any one of the above TPI Agency. The items shall be supplied to NMPA site with satisfactory TPI certificate issued by TPIA along with manufacturer's certificate of supply items, performance test certificate and guarantee certificate.

 Panambur Marcalore - 575 010

ist is

CURTAIN NOZZLE DETAILS

| SR<br>NO. | DESCRIPTION            | SPECIFICATION |
|-----------|------------------------|---------------|
|           | QTY.                   | 28 NOS.       |
| 2.        | K FACTOR /FLOW         | 362 L.PM      |
| 3.        | THREAD TYPE            | 1* BSPT(M)    |
| 4.        | MATERIAL               | SS:316        |
| 5.        | SPRAY ANGLE COVERAGE   | 15 DEG        |
| 6.        | VERTICAL THROW @ 7 BAR | 20 MTRS       |
| 7.        | WIDTH @ 7 BAR OF SPRAY | 5 MTRS        |